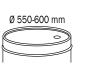

## Art. 022-1298-B00

Wheeled oil kit suitable for drums of 180-220 I Composed like Art.022-1298-A00 but with: Art.020-1195-000 Air-operated oil pump ratio=3:1 30 I/min

Ø 550-600 mm