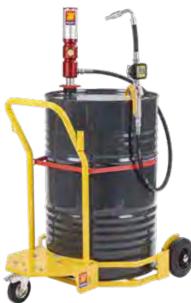

## Art. 022-1298-B00

Wheeled oil kit suitable for drums of 180-220 I Composed like Art.022-1298-A00 but with: Art.020-1195-000 Air-operated oil pump ratio=3:1 30 I/min

Ø 550-600 mm