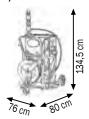

# Art. 022-1298-E00

Wheeled oil kit suitable for drums of 180–220 I Composed by: Art.020-1205-000 Air-operated oil pump ratio=5:1 28 I/min Art.030-1398-000 3-wheels trolley Art.906-0424-015 1SC 1/2" hose F-F 1,5 m length Art.070-1206-410 Hose reel with 1SC 1/2" hose 10,0 m length Art.024-1233-C00 Oil digital dispensing nozzle

# Art. 022-1298-F00

Wheeled oil kit suitable for drums of 180-220 I Composed like Art.022-1298-E00 but with: Art.020-1195-000 Air-operated oil pump ratio=3:1 30 I/min