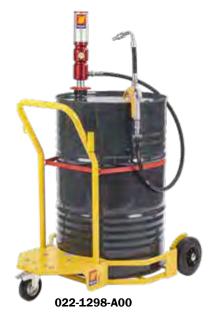

022-1298-C00

Art. 022-1298-A00

Wheeled oil kit suitable for drums of 180-220 I Composed by: Art.020-1205-000 Air-operated oil pump ratio=5:1 28 I/min Art.030-1398-000 3-wheels trolley Art.906-0404-030 1SC 1/2" hose M-F 3,0 m length Art.024-1231-C00 Oil dispensing nozzle