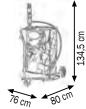

022-1298-C00

Art. 022-1298-A00

Wheeled oil kit suitable for drums of 180-220 I Composed by: Art.020-1205-000 Air-operated oil pump ratio=5:1 28 I/min Art.030-1398-000 3-wheels trolley Art.906-0404-030 1SC 1/2" hose M-F 3,0 m length Art.024-1231-C00 Oil dispensing nozzle

## Art. 022-1298-B00

Wheeled oil kit suitable for drums of 180-220 I Composed like Art.022-1298-A00 but with: Art.020-1195-000 Air-operated oil pump ratio=3:1 30 I/min

Ø 550-600 mm