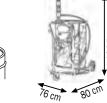

## Art. 022-1298-C00

Wheeled oil kit suitable for drums of 180-220 I Composed by: Art.020-1205-000 Air-operated oil pump ratio=5:1 28 l/min Art.030-1398-000 3-wheels trolley Art.906-0404-030 1SC 1/2" hose M-F 3,0 m length Art.024-1233-C00 Oil digital dispensing nozzle

## Art. 022-1298-D00

Wheeled oil kit suitable for drums of 180-220 I Composed like Art.022-1298-C00 but with: Art.020-1195-000 Air-operated oil pump ratio=3:1 30 I/min