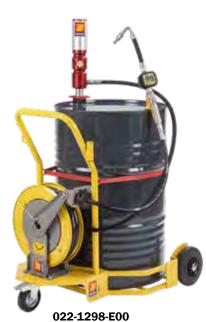

# Art. 022-1298-E00

Wheeled oil kit suitable for drums of 180–220 I Composed by: Art.020-1205-000 Air-operated oil pump ratio=5:1 28 I/min Art.030-1398-000 3-wheels trolley Art.906-0424-015 1SC 1/2" hose F-F 1,5 m length Art.070-1206-410 Hose reel with 1SC 1/2" hose 10,0 m length Art.024-1233-C00 Oil digital dispensing nozzle